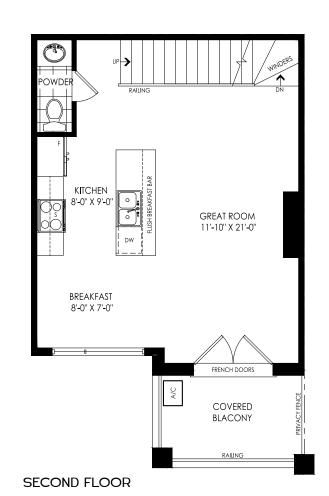

## the Vero <sup>TH-2</sup> 1,246 SQ.FT.

## the Vero

1.246 SQ.FT.

🚝 2 BEDROOM 1.5 BATHROOM

**VISTA TOWNHOME** COLLECTION

**DUNSIRE** DEVELOPMENTS

RAIIINC WIC PRIMARY BEDROOM 10'-0" X 14'-0" BEDROOM 2 9'-6" X 10'-6" FLAT ROOF THIRD FLOOR

Actual usable floor space may vary from the stated floor area. Plans and elevations are artist's renderings and may contain options which are not standard on all models. Dunsire Homes Inc reserves the right to make changes to these floorplans, specifications, dimensions and elevations without prior notice and without compensation. Stated dimensions and square footages are approximate and should not be used as representation of the home's usable floor space or actual size. Any square footage of a single-family home or a multi-family home that is stated herein is approximate only, may vary from time to time, and remains subject to change without notice or compensation.