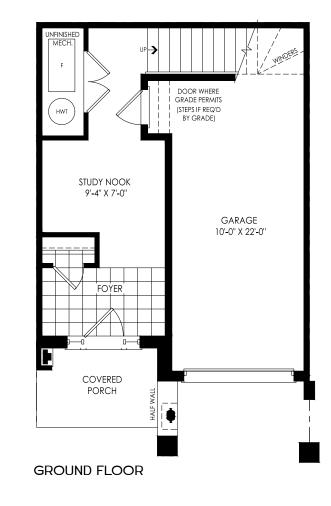

## the Vero

1.246 SQ.FT.

🚝 2 BEDROOM 1.5 BATHROOM

**VISTA TOWNHOME** COLLECTION

**DUNSIRE** DEVELOPMENTS

RAIIINC WIC PRIMARY BEDROOM 10'-0" X 14'-0" BEDROOM 2 9'-6" X 10'-6" FLAT ROOF THIRD FLOOR

Actual usable floor space may vary from the stated floor area. Plans and elevations are artist's renderings and may contain options which are not standard on all models. Dunsire Homes Inc reserves the right to make changes to these floorplans, specifications, dimensions and elevations without prior notice and without compensation. Stated dimensions and square footages are approximate and should not be used as representation of the home's usable floor space or actual size. Any square footage of a single-family home or a multi-family home that is stated herein is approximate only, may vary from time to time, and remains subject to change without notice or compensation.