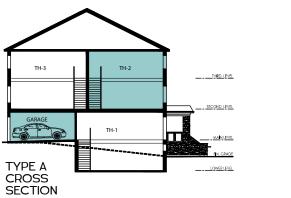

the Nova TH-2 1,299 SQ.FT.

## the Nova

1,299 SQ.FT.

📇 3 BEDROOM 늘 2.5 BATHROOM

SECOND FLOOR TH-2

METRO TOWNHOME COLLECTION

**DUNSIRE** DEVELOPMENTS

BEDROOM 2

9'-2" X 10'-0"

BEDROOM 3

9'-2" X 11'-0"

UPPER FLOOR TH-2

T

PRIMARY BEDROOM

10'-0" X 13'-6"

6' SLIDING DOOR

BALCONY

RAILING

GARAGE (TH-2) 9'-6" X 18'-8"

MAIN FLOOR TH-2

Actual usable floor space may vary from the stated floor area. Plans and elevations are artist's renderings and may contain options which are not standard on all models. Dunsire Homes Inc reserves the right to make changes to these floorplans, specifications, dimensions and elevations without prior notice and without compensation. Stated dimensions and square footages are approximate and should not be used as representation of the home's usable floor space or actual size. Any square footage of a single-family home or a multi-family home that is stated herein is approximate only, may vary from time to time, and remains subject to change without notice or compensation.