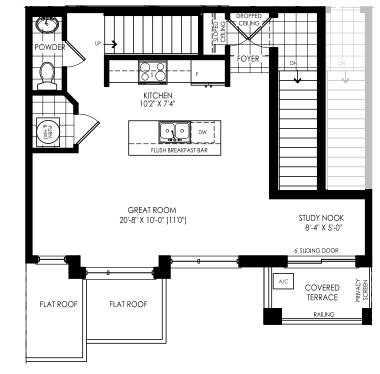

## the Nova

1,299 SQ.FT.

📇 3 BEDROOM 늘 2.5 BATHROOM

SECOND FLOOR TH-2

METRO TOWNHOME COLLECTION

**DUNSIRE** DEVELOPMENTS

BEDROOM 2

9'-2" X 10'-0"

BEDROOM 3

9'-2" X 11'-0"

UPPER FLOOR TH-2

T

PRIMARY BEDROOM

10'-0" X 13'-6"

6' SLIDING DOOR

BALCONY

RAILING

GARAGE (TH-2) 9'-6" X 18'-8"

MAIN FLOOR TH-2

Actual usable floor space may vary from the stated floor area. Plans and elevations are artist's renderings and may contain options which are not standard on all models. Dunsire Homes Inc reserves the right to make changes to these floorplans, specifications, dimensions and elevations without prior notice and without compensation. Stated dimensions and square footages are approximate and should not be used as representation of the home's usable floor space or actual size. Any square footage of a single-family home or a multi-family home that is stated herein is approximate only, may vary from time to time, and remains subject to change without notice or compensation.