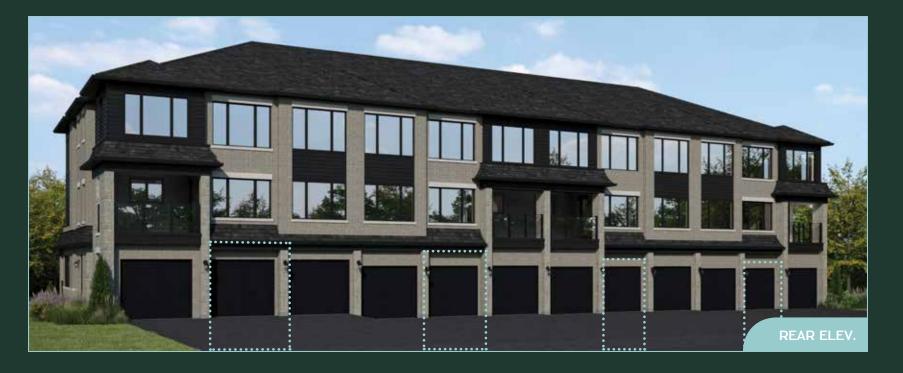

RAILING

GARAGE (TH-2) 9'-6" X 18'-8"

MAIN FLOOR TH-2

Actual usable floor space may vary from the stated floor area. Plans and elevations are artist's renderings and may contain options which are not standard on all models. Dunsire Homes Inc reserves the right to make changes to these floorplans, specifications, dimensions and elevations without prior notice and without compensation. Stated dimensions and square footages are approximate and should not be used as representation of the home's usable floor space or actual size. Any square footage of a single-family home or a multi-family home that is stated herein is approximate only, may vary from time to time, and remains subject to change without notice or compensation.