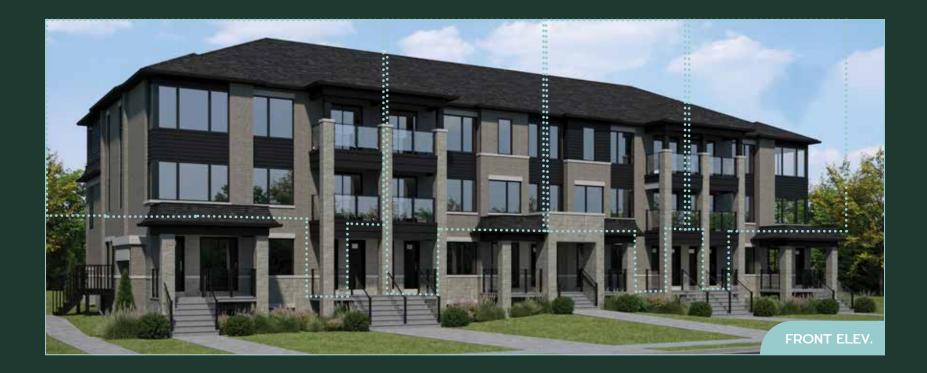

## the Nova

1,299 SQ.FT.

📇 3 BEDROOM 늘 2.5 BATHROOM

SECOND FLOOR TH-2

METRO TOWNHOME COLLECTION

**DUNSIRE** DEVELOPMENTS

BEDROOM 2

9'-2" X 10'-0"