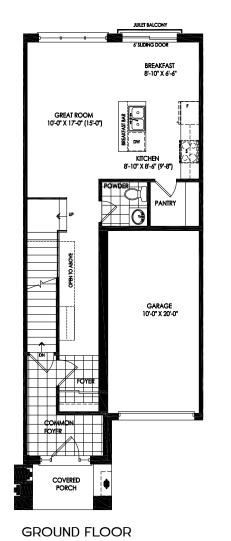

## the Raya

1,915 SQ.FT.

🚝 4/5 BEDROOM 📺 3.5 BATHROOM

LEGACY TOWNHOME COLLECTION

**DUNSIRE** DEVELOPMENTS

**OPT. SECOND FLOOR** 

JULET BALCONY

K SUDING DOO

GOURMET KITCHEN 8'-10" X 16'-8" (15'0")-

GOURMET

**KITCHEN** 

OPT.

Actual usable floor space may vary from the stated floor area. Plans and elevations are artist's renderings and may contain options which are not standard on all models. Dunsire Homes Inc reserves the right to make changes to these floorplans, specifications, dimensions and elevations without prior notice and without compensation. Stated dimensions and square footages are approximate and should not be used as representation of the home's usable floor space or actual size. Any square footage of a single-family home or a multi-family home that is stated herein is approximate only, may vary from time to time, and remains subject to change without notice or compensation.