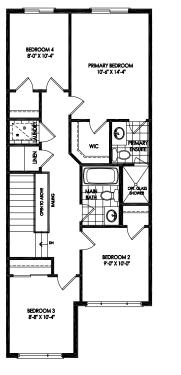

the Raya тн-2 1,915 sq.ft.

LEGACY TOWNHOME COLLECTION

## the Raya

1,915 SQ.FT.

🚝 4/5 BEDROOM 📺 3.5 BATHROOM

LEGACY TOWNHOME COLLECTION

**DUNSIRE** DEVELOPMENTS

**OPT. SECOND FLOOR** 

JULET BALCONY

K SUDING DOO

GOURMET KITCHEN 8'-10" X 16'-8" (15'0")-

GOURMET

**KITCHEN** 

OPT.

Actual usable floor space may vary from the stated floor area. Plans and elevations are artist's renderings and may contain options which are not standard on all models. Dunsire Homes Inc reserves the right to make changes to these floorplans, specifications, dimensions and elevations without prior notice and without compensation. Stated dimensions and square footages are approximate and should not be used as representation of the home's usable floor space or actual size. Any square footage of a single-family home or a multi-family home that is stated herein is approximate only, may vary from time to time, and remains subject to change without notice or compensation.