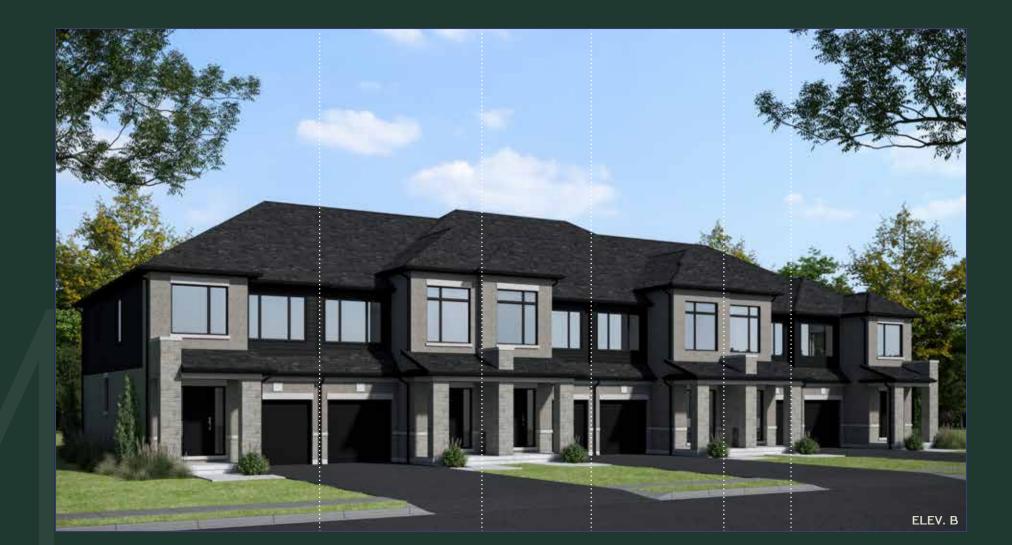

the Raya тн-2 1,915 sq.ft.

LEGACY TOWNHOME COLLECTION

## the Raya

1,915 SQ.FT.

🚝 4/5 BEDROOM 📺 3.5 BATHROOM

LEGACY TOWNHOME COLLECTION

**DUNSIRE** DEVELOPMENTS

**OPT. SECOND FLOOR** 

JULET BALCONY

K SUDING DOO