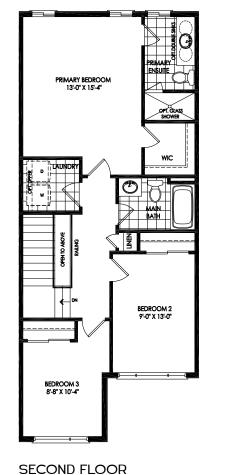

the Raya тн-2 1,915 sq.ft.

LEGACY TOWNHOME COLLECTION

## the Raya

1,915 SQ.FT.

🚝 4/5 BEDROOM 📺 3.5 BATHROOM

LEGACY TOWNHOME COLLECTION

**DUNSIRE** DEVELOPMENTS

**OPT. SECOND FLOOR** 

JULET BALCONY

K SUDING DOO

GOURMET KITCHEN 8'-10" X 16'-8" (15'0")-

GOURMET

**KITCHEN** 

OPT.

Actual usable floor space may vary from the stated floor area. Plans and elevations are artist's renderings and may contain options which are not standard on all models. Dunsire Homes Inc reserves the right to make changes to these floorplans, specifications, dimensions and elevations without prior notice and without compensation. Stated dimensions and square footages are approximate and should not be used as representation of the home's usable floor space or actual size. Any square footage of a single-family home or a multi-family home that is stated herein is approximate only, may vary from time to time, and remains subject to change without notice or compensation.