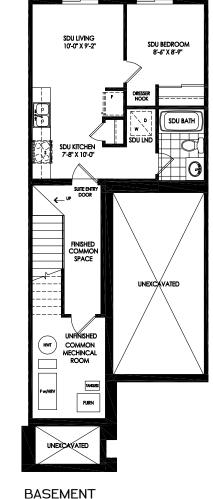

the Raya тн-2 1,915 sq.ft.

LEGACY TOWNHOME COLLECTION

## the Raya

1,915 SQ.FT.

🚝 4/5 BEDROOM 📺 3.5 BATHROOM

LEGACY TOWNHOME COLLECTION

**DUNSIRE** DEVELOPMENTS

**OPT. SECOND FLOOR** 

JULET BALCONY

K SUDING DOO