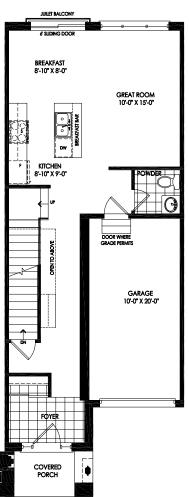

## the Borealis

TH-1 1,505 SQ.FT.

LEGACY TOWNHOME COLLECTION

## the Borealis

## 1,505 SQ.FT.

## **LEGACY TOWNHOME** COLLECTION

**BASEMENT** 

OPT. GOURMET KITCHEN

Actual usable floor space may vary from the stated floor area. Plans and elevations are artist's renderings and may contain options which are not standard on all models. Dunsire Homes Inc reserves the right to make changes to these floorplans, specifications, dimensions and elevations without prior notice and without compensation. Stated dimensions and square footages are approximate and should not be used as representation of the home's usable floor space or actual size. Any square footage of a single-family home or a multi-family home that is stated herein is approximate only, may vary from time to time, and remains subject to change without notice or compensation.