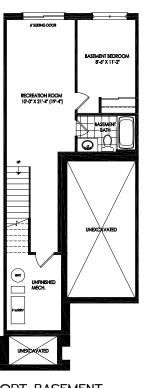

## **LEGACY TOWNHOME** COLLECTION

**BASEMENT** 

OPT. GOURMET KITCHEN

Actual usable floor space may vary from the stated floor area. Plans and elevations are artist's renderings and may contain options which are not standard on all models. Dunsire Homes Inc reserves the right to make changes to these floorplans, specifications, dimensions and elevations without prior notice and without compensation. Stated dimensions and square footages are approximate and should not be used as representation of the home's usable floor space or actual size. Any square footage of a single-family home or a multi-family home that is stated herein is approximate only, may vary from time to time, and remains subject to change without notice or compensation.