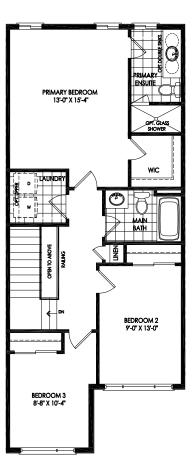

## the Borealis

TH-1 1,505 SQ.FT.

LEGACY TOWNHOME COLLECTION

## the Borealis

## 1,505 SQ.FT.

## **LEGACY TOWNHOME** COLLECTION

**BASEMENT** 

OPT. GOURMET KITCHEN

Actual usable floor space may vary from the stated floor area. Plans and elevations are artist's renderings and may contain options which are not standard on all models. Dunsire Homes Inc reserves the right to make changes to these floorplans, specifications, dimensions and elevations without prior notice and without compensation. Stated dimensions and square footages are approximate and should not be used as representation of the home's usable floor space or actual size. Any square footage of a single-family home or a multi-family home that is stated herein is approximate only, may vary from time to time, and remains subject to change without notice or compensation.