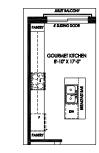

## the Borealis

TH-1 1,505 SQ.FT.

LEGACY TOWNHOME COLLECTION

## the Borealis

## 1,505 SQ.FT.

## **LEGACY TOWNHOME** COLLECTION

**BASEMENT** 

OPT. GOURMET KITCHEN

Actual usable floor space may vary from the stated floor area. Plans and elevations are artist's renderings and may contain options which are not standard on all models. Dunsire Homes Inc reserves the right to make changes to these floorplans, specifications, dimensions and elevations without prior notice and without compensation. Stated dimensions and square footages are approximate and should not be used as representation of the home's usable floor space or actual size. Any square footage of a single-family home or a multi-family home that is stated herein is approximate only, may vary from time to time, and remains subject to change without notice or compensation.