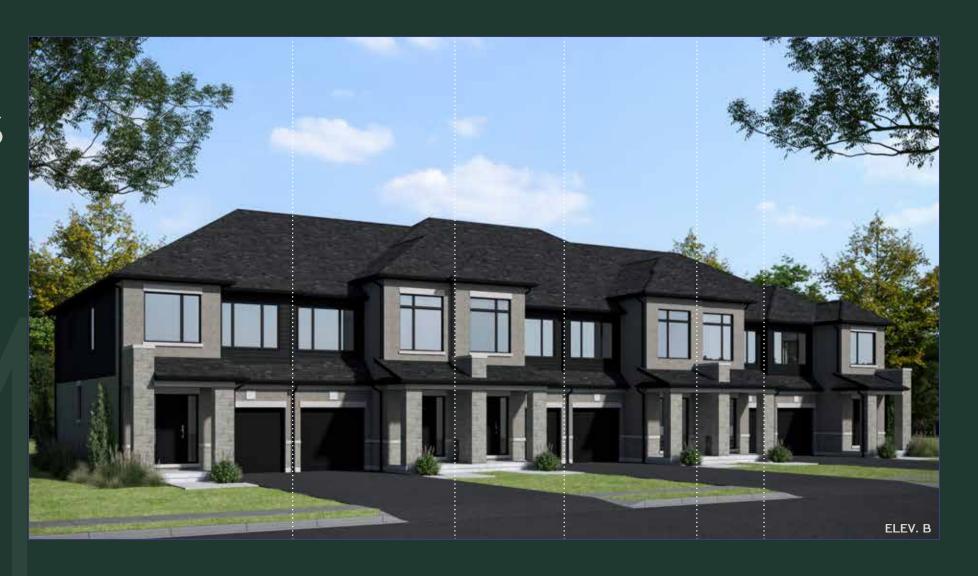

## the Borealis

TH-1 1,505 SQ.FT.

LEGACY TOWNHOME COLLECTION

## the Borealis

## 1,505 SQ.FT.

## **LEGACY TOWNHOME** COLLECTION

**BASEMENT** 

OPT. GOURMET KITCHEN

Actual usable floor space may vary from the stated floor area. Plans and elevations are artist's renderings and may contain options which are not standard on all models. Dunsire Homes Inc reserves the right to make changes to these floorplans, specifications, dimensions and elevations without prior notice and without compensation. Stated dimensions and square footages are approximate and should not be used as representation of the home's usable floor space or actual size. Any square footage of a single-family home or a multi-family home that is stated herein is approximate only, may vary from time to time, and remains subject to change without notice or compensation.