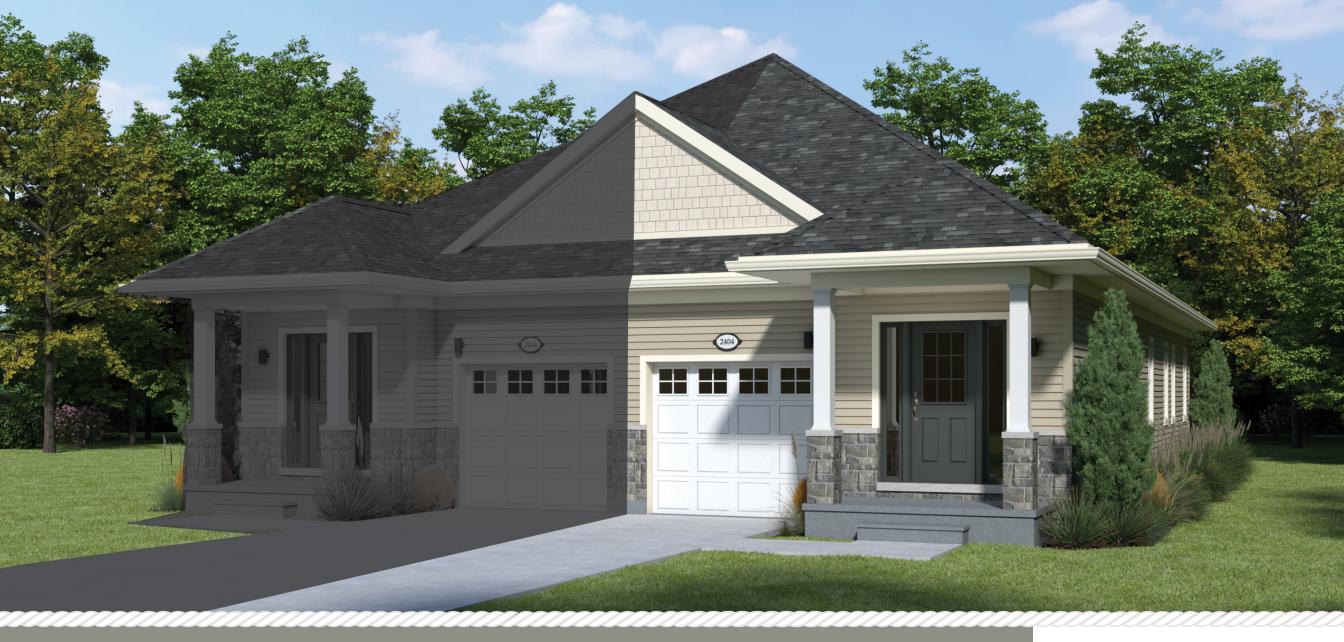

## WALLFLOWER

This unit is displayed on the right of the render above. Actual usable floor space may vary from the stated floor area. Plans and elevations are artist's renderings and may contain options which are not standard on all models. Dunsire Homes Inc reserves the right to make changes to these floorplans, specifications, dimensions and elevations without prior notice and without compensation. Stated dimensions and square footages are approximate and should not be used as representation of the home's usable floor space or actual size. Any square footage of a single-family home or a multi-family home that is stated herein is approximate only, may vary from time to time, and remains subject to change without notice or compensation

www.Dunsire.com

**FINISHED BASEMENT** 

783 SQ.FT.

919 SQ.FT.

WALLFLOWER

1,702 Sq.Ft.

3 Bedrooms

2 Bathrooms