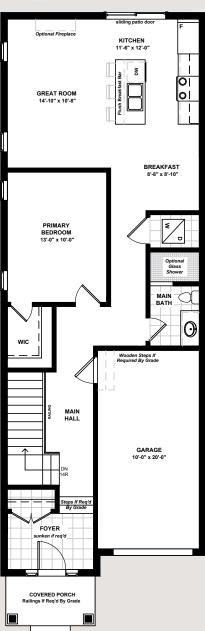

www.Dunsire.com

**FINISHED BASEMENT** 

783 SQ.FT.

919 SQ.FT.

WALLFLOWER

1,702 Sq.Ft.

3 Bedrooms

2 Bathrooms

www.Dunsire.com

MAIN FLOOR