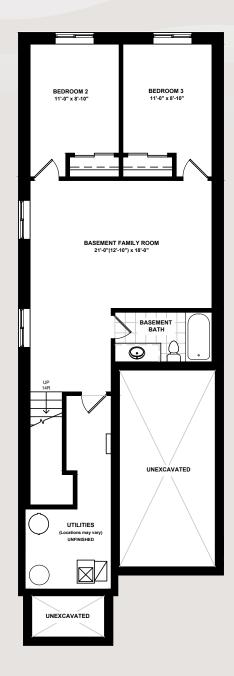

www.Dunsire.com

**FINISHED BASEMENT** 

783 SQ.FT.

919 SQ.FT.

WALLFLOWER

1,702 Sq.Ft.

3 Bedrooms

2 Bathrooms