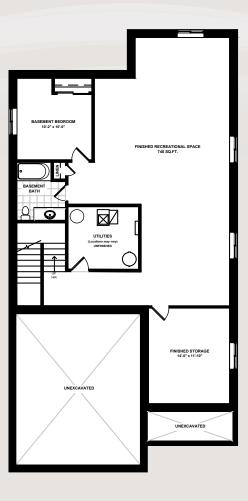

## POPLAR

www.Dunsire.com

UNFINISHED BASEMENT

1,400 SQ.FT

MAIN FLOOR 1,424 SQ.FT Cyplosed Open to Below

LOFT
For 17 To P

LINEN

LINEN