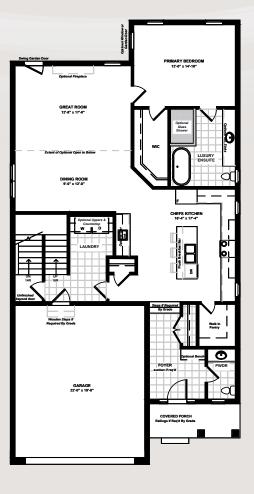

## POPLAR

www.Dunsire.com

UNFINISHED BASEMENT

1,400 SQ.FT

MAIN FLOOR 1,424 SQ.FT Cyplosed Open to Below

LOFT
For 17 To P

LINEN

LINEN

BEDROOM 3
111-4" x 17-2"

BEDROOM 2
12 4" x 17-10"

LOFT

811 SQ.FT

POPLAR

3 Bedrooms (+1 Bedroom)

2.5 Bathrooms (+1 Bathroom)

2,235 Sq.Ft. (+1,400 Sq.Ft.)