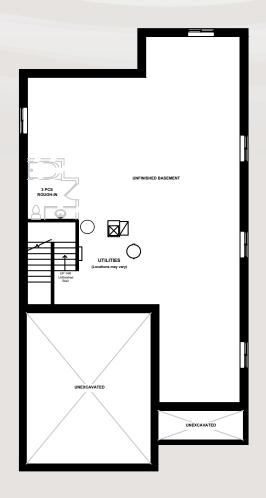

## POPLAR

www.Dunsire.com

UNFINISHED BASEMENT

1,400 SQ.FT

MAIN FLOOR 1,424 SQ.FT Cyplosed Open to Below

LOFT
For 17 To P

LINEN

LINEN