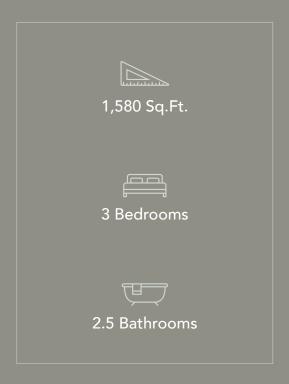

www.Dunsire.com

UNFINISHED BASEMENT

STANDARD MAIN FLOOR
679 SQ.FT.

901 SQ.FT.

## JUNIPER

www.Dunsire.com

OPT. FINISHED BASEMENT

664 SQ.FT.

MAIN FLOOR WITH OPT. FINISHED BASEMENT

679 SQ.FT.

**SECOND FLOOR** 

901 SQ.FT.

## JUNIPER

OPT. ADU 493 SQ.FT.

COMMON SPACE 171 SQ.FT.

OPT. MAIN FLOOR WITH ADU ENTRY

679 SQ.FT.

**SECOND FLOOR** 

901 SQ.FT.

www.Dunsire.com