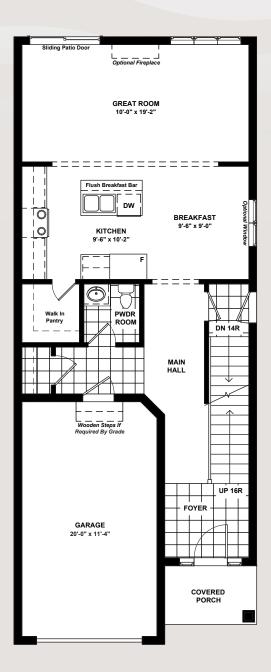

www.Dunsire.com

UNFINISHED BASEMENT

STANDARD MAIN FLOOR
679 SQ.FT.

901 SQ.FT.