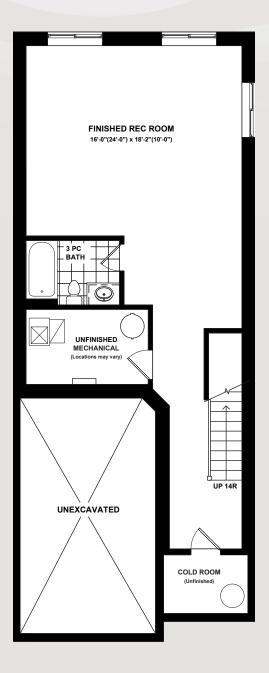

www.Dunsire.com

UNFINISHED BASEMENT

STANDARD MAIN FLOOR
679 SQ.FT.

901 SQ.FT.

## JUNIPER

www.Dunsire.com

OPT. FINISHED BASEMENT

664 SQ.FT.

MAIN FLOOR WITH OPT. FINISHED BASEMENT

679 SQ.FT.

**SECOND FLOOR** 

901 SQ.FT.