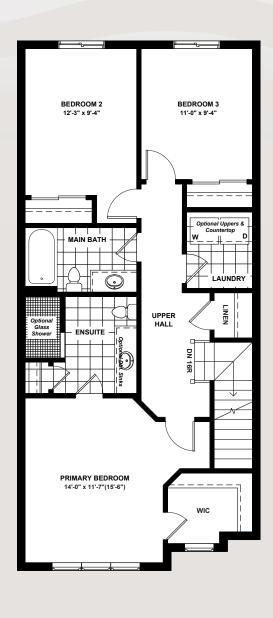

## JUNIPER

www.Dunsire.com

OPT. FINISHED BASEMENT

664 SQ.FT.

MAIN FLOOR WITH OPT. FINISHED BASEMENT

679 SQ.FT.

**SECOND FLOOR** 

901 SQ.FT.

## JUNIPER

OPT. ADU 493 SQ.FT.

COMMON SPACE 171 SQ.FT.

OPT. MAIN FLOOR WITH ADU ENTRY

679 SQ.FT.

**SECOND FLOOR** 

901 SQ.FT.

www.Dunsire.com