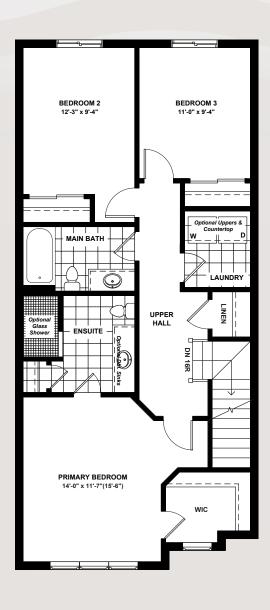

## JUNIPER

www.Dunsire.com

OPT. FINISHED BASEMENT

664 SQ.FT.

MAIN FLOOR WITH OPT. FINISHED BASEMENT

679 SQ.FT.

**SECOND FLOOR** 

901 SQ.FT.

## JUNIPER

OPT. ADU 493 SQ.FT.

COMMON SPACE 171 SQ.FT.

OPT. MAIN FLOOR WITH ADU ENTRY

679 SQ.FT.

**SECOND FLOOR** 

901 SQ.FT.

www.Dunsire.com