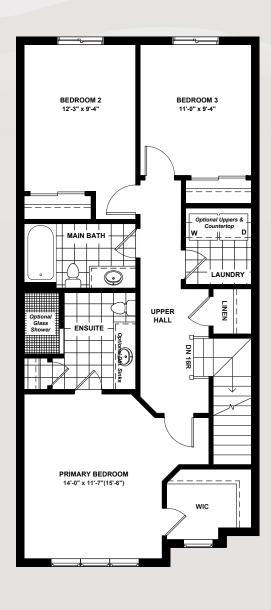

## JUNIPER

www.Dunsire.com

OPT. FINISHED BASEMENT

664 SQ.FT.

MAIN FLOOR WITH OPT. FINISHED BASEMENT

679 SQ.FT.

**SECOND FLOOR** 

901 SQ.FT.