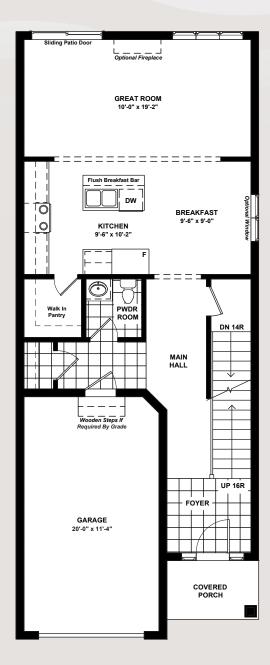

www.Dunsire.com

UNFINISHED BASEMENT

STANDARD MAIN FLOOR
679 SQ.FT.

901 SQ.FT.

## JUNIPER

www.Dunsire.com

OPT. FINISHED BASEMENT

664 SQ.FT.

MAIN FLOOR WITH OPT. FINISHED BASEMENT

679 SQ.FT.

**SECOND FLOOR** 

901 SQ.FT.

## JUNIPER

OPT. ADU 493 SQ.FT.

COMMON SPACE 171 SQ.FT.

OPT. MAIN FLOOR WITH ADU ENTRY

679 SQ.FT.

**SECOND FLOOR** 

901 SQ.FT.

www.Dunsire.com