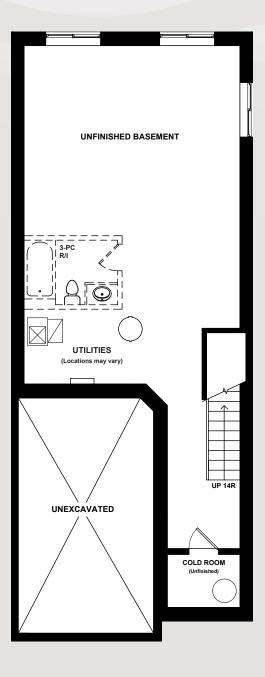

www.Dunsire.com

UNFINISHED BASEMENT

STANDARD MAIN FLOOR
679 SQ.FT.

901 SQ.FT.