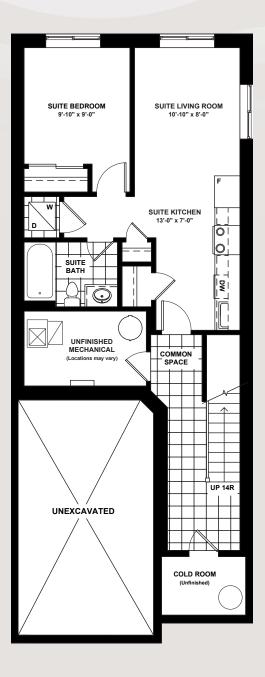

## JUNIPER

OPT. ADU 493 SQ.FT.

COMMON SPACE 171 SQ.FT.

OPT. MAIN FLOOR WITH ADU ENTRY

679 SQ.FT.

**SECOND FLOOR** 

901 SQ.FT.

www.Dunsire.com