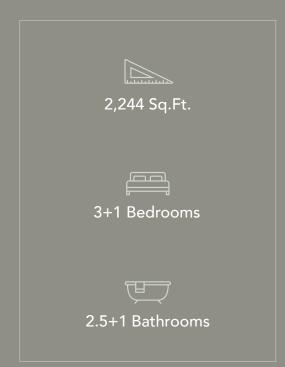

sation. Stated dimensions and square footages are approximate and should not be used as representation of the home's usable floor space or actual size. Any square footage of a single-family home or a multi-family home that is stated herein is approximate only, may vary from time to time, and remains subject to change without notice or compensation



www.Dunsire.com







UNFINISHED BASEMENT

STANDARD MAIN FLOOR
679 SQ.FT.

901 SQ.FT.



## JUNIPER





www.Dunsire.com







OPT. FINISHED BASEMENT

664 SQ.FT.

MAIN FLOOR WITH OPT. FINISHED BASEMENT

679 SQ.FT.

**SECOND FLOOR** 

901 SQ.FT.



www.Dunsire.com



## JUNIPER









OPT. ADU 493 SQ.FT.

COMMON SPACE 171 SQ.FT.

OPT. MAIN FLOOR WITH ADU ENTRY

679 SQ.FT.

**SECOND FLOOR** 

901 SQ.FT.



www.Dunsire.com



## **JUNIPER**