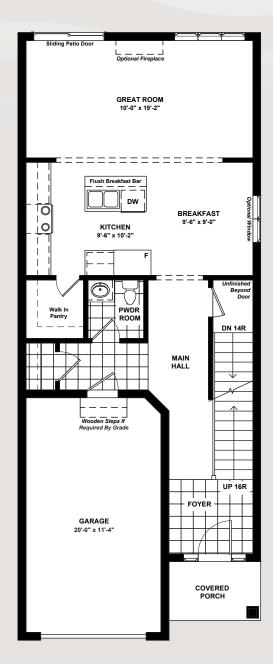

www.Dunsire.com

UNFINISHED BASEMENT

STANDARD MAIN FLOOR
679 SQ.FT.

901 SQ.FT.

## JUNIPER

www.Dunsire.com

OPT. FINISHED BASEMENT

664 SQ.FT.

MAIN FLOOR WITH OPT. FINISHED BASEMENT

679 SQ.FT.

**SECOND FLOOR** 

901 SQ.FT.