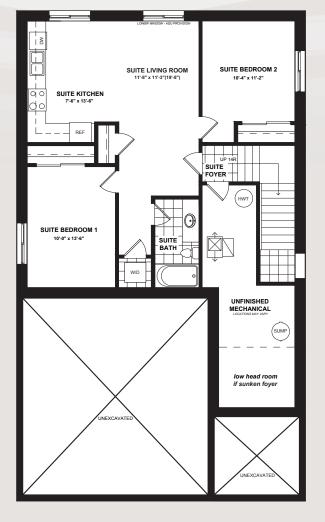

www.Dunsire.com

FINISHED BASEMENT

1,228 SQ.FT

1,480 SQ.FT

 WEADOW
 PRIMROSE
 5 Bedrooms
 4.5 Bathrooms
 3,888 Sq.Ft.

 HEIGHTS
 HEIGHTS
 3,888 Sq.Ft.
 3,888 Sq.Ft.

www.Dunsire.com

Actual usable floor space may vary from the stated floor area. Plans and elevations are artist's renderings and may contain options which are not standard on all models. Dunsire Homes Inc reserves the right to make changes to these floorplans, specifications, dimensions and elevations without prior notice and without compensation. Stated dimensions and square footages are approximate and should not be used as representation of the home's usable floor space or actual size. Any square footage of a single-family home or a multi-family home that is stated herein is approximate only, may vary from time to time, and remains subject to change without notice or compensation

SECONDARY SUITE

1,228 SQ.FT

 WEADOWN HEIGHTS
 PRINROSE
 6 Bedrooms (4+2)
 4.5 Bathrooms (3.5+1)
 3,888 Sq.Ft. (2,660+1,228)

www.Dunsire.com

Actual usable floor space may vary from the stated floor area. Plans and elevations are artist's renderings and may contain options which are not standard on all models. Dunsire Homes Inc reserves the right to make changes to these floorplans, specifications, dimensions and elevations without prior notice and without compensation. Stated dimensions and square footages are approximate and should not be used as representation of the home's usable floor space or actual size. Any square footage of a single-family home or a multi-family home that is stated herein is approximate only, may vary from time to time, and remains subject to change without notice or compensation