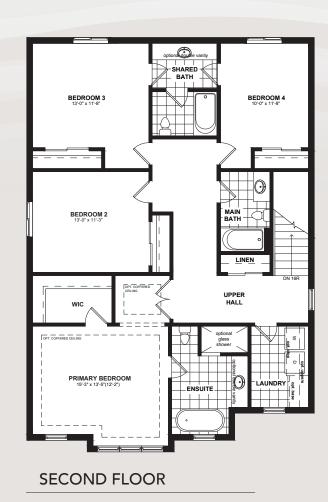

optiona SHARED BATH BEDROOM 3 BEDROOM 4 10'-0" x 11'-8" BEDROOM 2 MAIN BATH ' LINEN OPT. COFFERED UPPER HALL WIC glass PRIMARY BEDROOM 15'-3" x 13'-5"(12'-2") ENSUITE

**SECOND FLOOR** 

Actual usable floor space may vary from the stated floor area. Plans and elevations are artist's renderings and may contain options which are not standard on all models. Dunsire Homes Inc reserves the right to make changes to these floorplans, specifications, dimensions and elevations without prior notice and without compensation. Stated dimensions and square footages are approximate and should not be used as representation of the home's usable floor space or actual size. Any square footage of a single-family home or a multi-family home that is stated herein is approximate only, may vary from time to time, and remains subject to change without notice or compensation