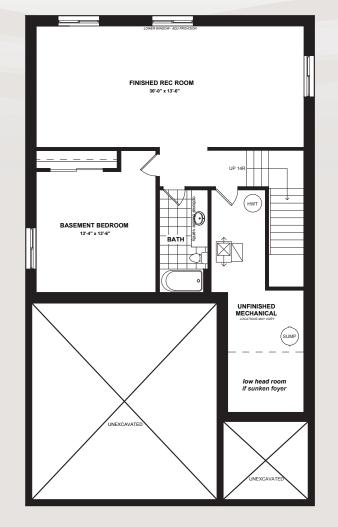

SECONDARY SUITE

1,228 SQ.FT

 WEADOWN HEIGHTS
 PRINROSE
 6 Bedrooms (4+2)
 4.5 Bathrooms (3.5+1)
 3,888 Sq.Ft. (2,660+1,228)

www.Dunsire.com

Actual usable floor space may vary from the stated floor area. Plans and elevations are artist's renderings and may contain options which are not standard on all models. Dunsire Homes Inc reserves the right to make changes to these floorplans, specifications, dimensions and elevations without prior notice and without compensation. Stated dimensions and square footages are approximate and should not be used as representation of the home's usable floor space or actual size. Any square footage of a single-family home or a multi-family home that is stated herein is approximate only, may vary from time to time, and remains subject to change without notice or compensation