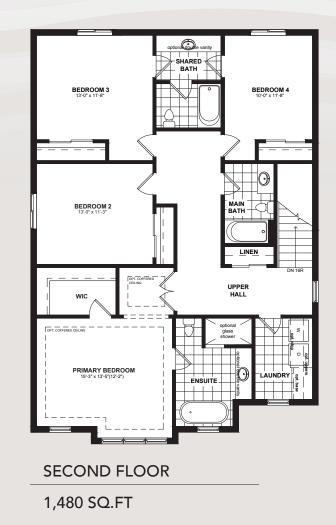

optiona SHARED BATH BEDROOM 3 BEDROOM 4 10'-0" x 11'-8" BEDROOM 2 MAIN BATH ' LINEN OPT. COFFERED UPPER HALL WIC glass PRIMARY BEDROOM 15'-3" x 13'-5"(12'-2") ENSUITE

**SECOND FLOOR** 

Actual usable floor space may vary from the stated floor area. Plans and elevations are artist's renderings and may contain options which are not standard on all models. Dunsire Homes Inc reserves the right to make changes to these floorplans, specifications, dimensions and elevations without prior notice and without compensation. Stated dimensions and square footages are approximate and should not be used as representation of the home's usable floor space or actual size. Any square footage of a single-family home or a multi-family home that is stated herein is approximate only, may vary from time to time, and remains subject to change without notice or compensation