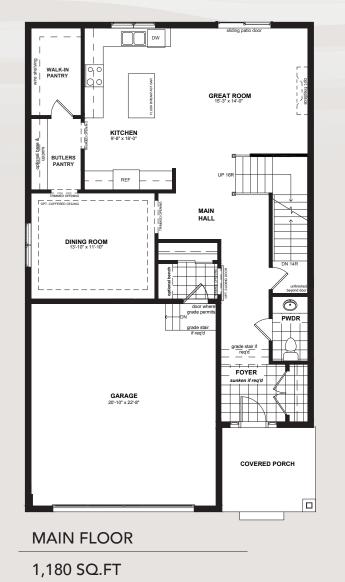

sliding patio door

N 14R

unfin  $\odot$ 

PWDR

grade stair if

- -FOYER

COVERED PORCH

GREAT ROOM