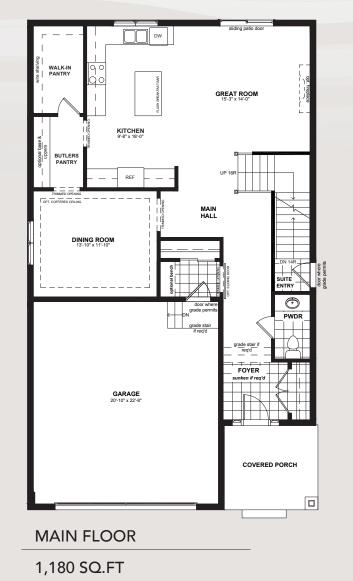

sliding patio door

N 14R

unfin  $\odot$ 

PWDR

grade stair if

- -FOYER

COVERED PORCH

GREAT ROOM

SECONDARY SUITE

1,228 SQ.FT

 WEADOWN HEIGHTS
 PRINROSE
 6 Bedrooms (4+2)
 4.5 Bathrooms (3.5+1)
 3,888 Sq.Ft. (2,660+1,228)

www.Dunsire.com

Actual usable floor space may vary from the stated floor area. Plans and elevations are artist's renderings and may contain options which are not standard on all models. Dunsire Homes Inc reserves the right to make changes to these floorplans, specifications, dimensions and elevations without prior notice and without compensation. Stated dimensions and square footages are approximate and should not be used as representation of the home's usable floor space or actual size. Any square footage of a single-family home or a multi-family home that is stated herein is approximate only, may vary from time to time, and remains subject to change without notice or compensation