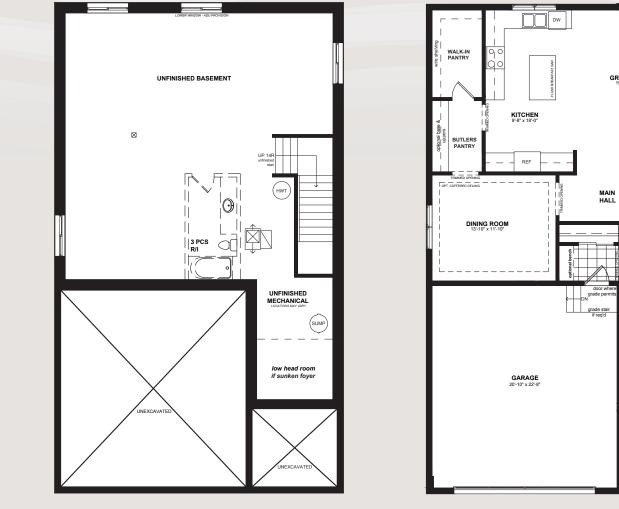

optiona SHARED BATH BEDROOM 3 BEDROOM 4 10'-0" x 11'-8" BEDROOM 2 MAIN BATH ' LINEN OPT. COFFERED UPPER HALL WIC glass PRIMARY BEDROOM 15'-3" x 13'-5"(12'-2") ENSUITE

**SECOND FLOOR** 

Actual usable floor space may vary from the stated floor area. Plans and elevations are artist's renderings and may contain options which are not standard on all models. Dunsire Homes Inc reserves the right to make changes to these floorplans, specifications, dimensions and elevations without prior notice and without compensation. Stated dimensions and square footages are approximate and should not be used as representation of the home's usable floor space or actual size. Any square footage of a single-family home or a multi-family home that is stated herein is approximate only, may vary from time to time, and remains subject to change without notice or compensation