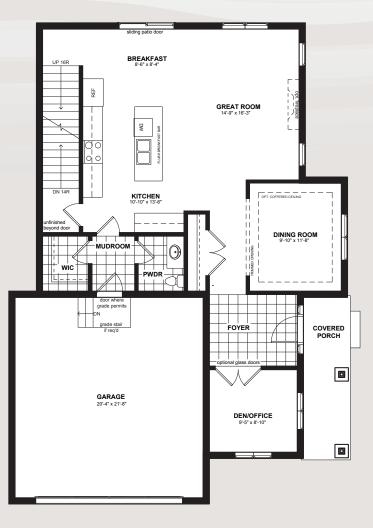

**SECONDARY SUITE** 

1,136 SQ.FT

MAIN FLOOR

1,104 SQ.FT

**SECOND FLOOR** 

1,251 SQ.FT

CEDAR

6 Bedrooms

3.5 Bathrooms (2.5+1)

3491 Sq.Ft. (2,355+1,136)

Actual usable floor space may vary from the stated floor area. Plans and elevations are artist's renderings and may contain options which are not standard on all models. Dunsire Homes Inc reserves the right to make changes to these floorplans, specifications, dimensions and elevations without prior notice and without compensation. Stated dimensions and square footages are approximate and should not be used as representation of the home's usable floor space or actual size. Any square footage of a single-family home or a multi-family home that is stated herein is approximate only, may vary from time to time, and remains subject to change without notice or compensation