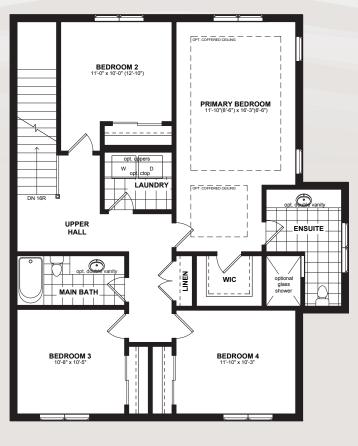

## CEDAR

www.Dunsire.com

**SECOND FLOOR** 

1,251 SQ.FT

MAIN FLOOR

1,104 SQ.FT

**CEDAR** 

4 Bedrooms

2.5 Bathrooms

2,355 Sq.Ft.

Actual usable floor space may vary from the stated floor area. Plans and elevations are artist's renderings and may contain options which are not standard on all models. Dunsire Homes Inc reserves the right to make changes to these floorplans, specifications, dimensions and elevations without prior notice and without compensation. Stated dimensions and square footages are approximate and should not be used as representation of the home's usable floor space or actual size. Any square footage of a single-family home or a multi-family home that is stated herein is approximate only, may vary from time to time, and remains subject to change without notice or compensation