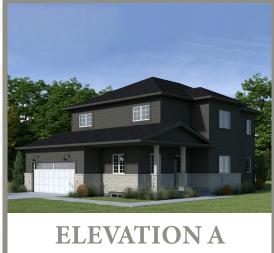

## CEDAR

www.Dunsire.com

**SECOND FLOOR** 

1,251 SQ.FT

MAIN FLOOR

1,104 SQ.FT

**CEDAR** 

4 Bedrooms

2.5 Bathrooms

2,355 Sq.Ft.

Actual usable floor space may vary from the stated floor area. Plans and elevations are artist's renderings and may contain options which are not standard on all models. Dunsire Homes Inc reserves the right to make changes to these floorplans, specifications, dimensions and elevations without prior notice and without compensation. Stated dimensions and square footages are approximate and should not be used as representation of the home's usable floor space or actual size. Any square footage of a single-family home or a multi-family home that is stated herein is approximate only, may vary from time to time, and remains subject to change without notice or compensation