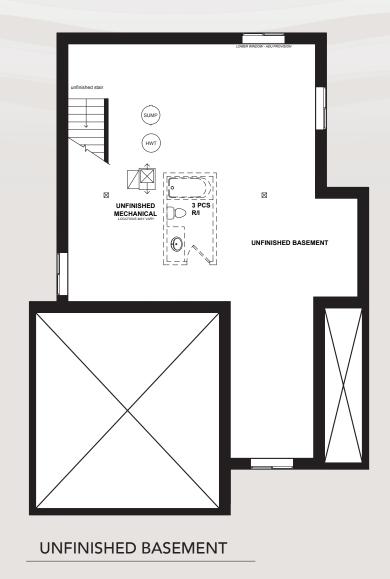

FINISHED BASEMENT

1,136 SQ.FT

MAIN FLOOR

1,104 SQ.FT

**SECOND FLOOR** 

1,251 SQ.FT

CEDAR

5 Bedrooms

3.5 Bathrooms (2.5+1)

3491 Sq.Ft. (2,355+1,136)

Actual usable floor space may vary from the stated floor area. Plans and elevations are artist's renderings and may contain options which are not standard on all models. Dunsire Homes Inc reserves the right to make changes to these floorplans, specifications, dimensions and elevations without prior notice and without compensation. Stated dimensions and square footages are approximate and should not be used as representation of the home's usable floor space or actual size. Any square footage of a single-family home or a multi-family home that is stated herein is approximate only, may vary from time to time, and remains subject to change without notice or compensation