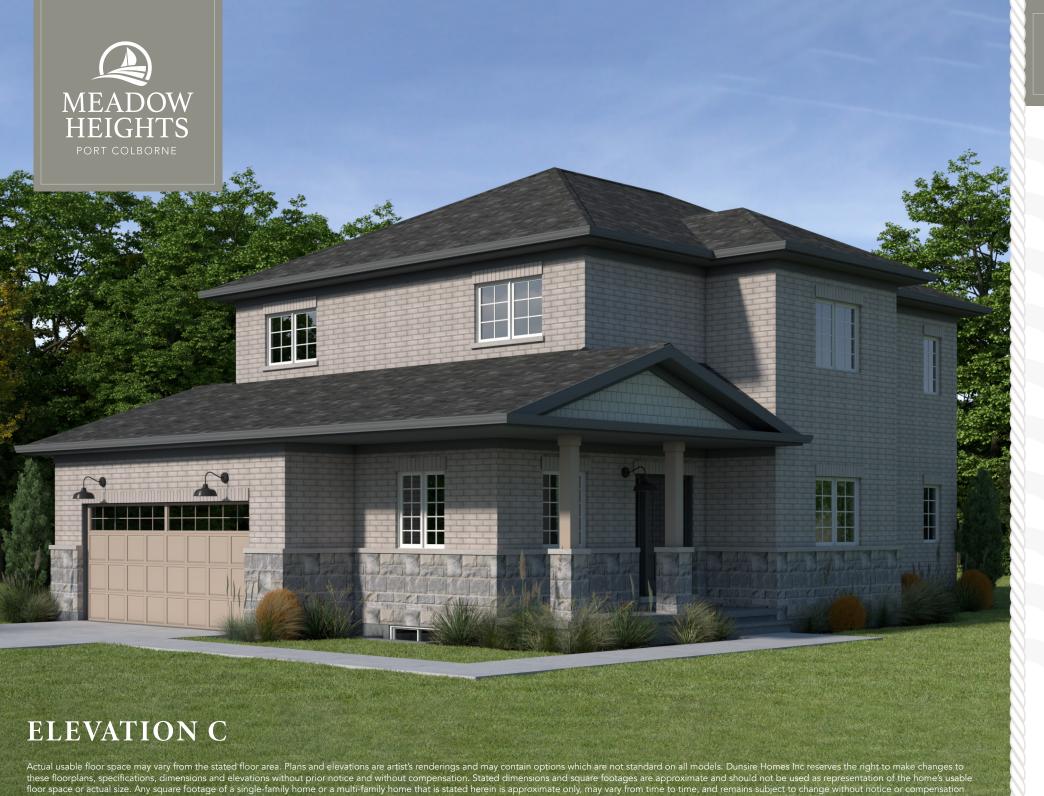

## CEDAR

www.Dunsire.com

**SECOND FLOOR** 

1,251 SQ.FT

MAIN FLOOR

1,104 SQ.FT

**CEDAR** 

4 Bedrooms

2.5 Bathrooms

2,355 Sq.Ft.

Actual usable floor space may vary from the stated floor area. Plans and elevations are artist's renderings and may contain options which are not standard on all models. Dunsire Homes Inc reserves the right to make changes to these floorplans, specifications, dimensions and elevations without prior notice and without compensation. Stated dimensions and square footages are approximate and should not be used as representation of the home's usable floor space or actual size. Any square footage of a single-family home or a multi-family home that is stated herein is approximate only, may vary from time to time, and remains subject to change without notice or compensation