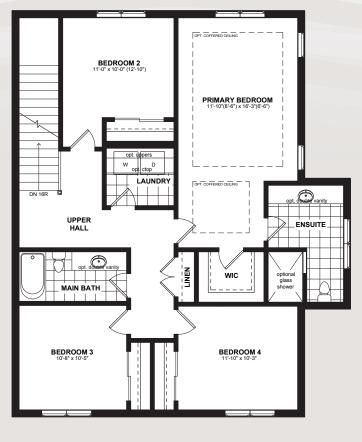

## CEDAR

www.Dunsire.com

**SECOND FLOOR** 

1,251 SQ.FT

MAIN FLOOR

1,104 SQ.FT

**CEDAR** 

4 Bedrooms

2.5 Bathrooms

2,355 Sq.Ft.

Actual usable floor space may vary from the stated floor area. Plans and elevations are artist's renderings and may contain options which are not standard on all models. Dunsire Homes Inc reserves the right to make changes to these floorplans, specifications, dimensions and elevations without prior notice and without compensation. Stated dimensions and square footages are approximate and should not be used as representation of the home's usable floor space or actual size. Any square footage of a single-family home or a multi-family home that is stated herein is approximate only, may vary from time to time, and remains subject to change without notice or compensation