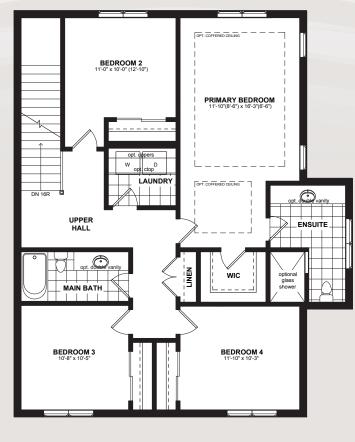

## CEDAR

www.Dunsire.com

**SECOND FLOOR** 

1,251 SQ.FT

MAIN FLOOR

1,104 SQ.FT

**CEDAR** 

4 Bedrooms

2.5 Bathrooms

2,355 Sq.Ft.

Actual usable floor space may vary from the stated floor area. Plans and elevations are artist's renderings and may contain options which are not standard on all models. Dunsire Homes Inc reserves the right to make changes to these floorplans, specifications, dimensions and elevations without prior notice and without compensation. Stated dimensions and square footages are approximate and should not be used as representation of the home's usable floor space or actual size. Any square footage of a single-family home or a multi-family home that is stated herein is approximate only, may vary from time to time, and remains subject to change without notice or compensation