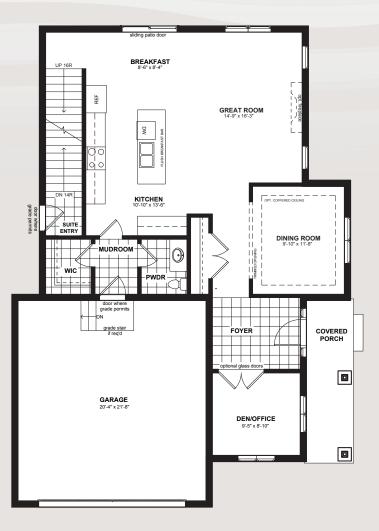

FINISHED BASEMENT

1,136 SQ.FT

MAIN FLOOR

1,104 SQ.FT

**SECOND FLOOR** 

1,251 SQ.FT

CEDAR

5 Bedrooms

3.5 Bathrooms (2.5+1)

3491 Sq.Ft. (2,355+1,136)

Actual usable floor space may vary from the stated floor area. Plans and elevations are artist's renderings and may contain options which are not standard on all models. Dunsire Homes Inc reserves the right to make changes to these floorplans, specifications, dimensions and elevations without prior notice and without compensation. Stated dimensions and square footages are approximate and should not be used as representation of the home's usable floor space or actual size. Any square footage of a single-family home or a multi-family home that is stated herein is approximate only, may vary from time to time, and remains subject to change without notice or compensation