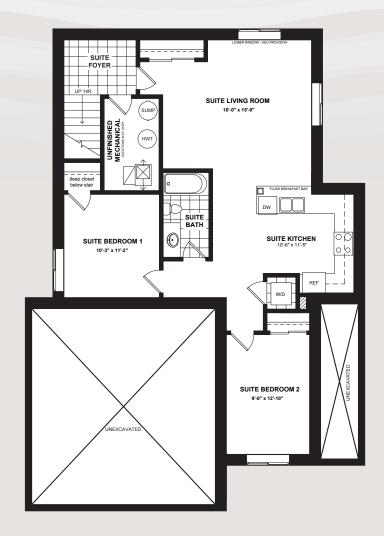

**SECONDARY SUITE** 

1,136 SQ.FT

MAIN FLOOR

1,104 SQ.FT

**SECOND FLOOR** 

1,251 SQ.FT

CEDAR

6 Bedrooms

3.5 Bathrooms (2.5+1)

3491 Sq.Ft. (2,355+1,136)

Actual usable floor space may vary from the stated floor area. Plans and elevations are artist's renderings and may contain options which are not standard on all models. Dunsire Homes Inc reserves the right to make changes to these floorplans, specifications, dimensions and elevations without prior notice and without compensation. Stated dimensions and square footages are approximate and should not be used as representation of the home's usable floor space or actual size. Any square footage of a single-family home or a multi-family home that is stated herein is approximate only, may vary from time to time, and remains subject to change without notice or compensation