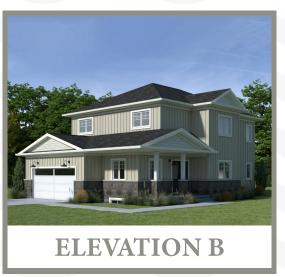

## CEDAR

www.Dunsire.com

**SECOND FLOOR** 

1,251 SQ.FT

MAIN FLOOR

1,104 SQ.FT

**CEDAR** 

4 Bedrooms

2.5 Bathrooms

2,355 Sq.Ft.

Actual usable floor space may vary from the stated floor area. Plans and elevations are artist's renderings and may contain options which are not standard on all models. Dunsire Homes Inc reserves the right to make changes to these floorplans, specifications, dimensions and elevations without prior notice and without compensation. Stated dimensions and square footages are approximate and should not be used as representation of the home's usable floor space or actual size. Any square footage of a single-family home or a multi-family home that is stated herein is approximate only, may vary from time to time, and remains subject to change without notice or compensation