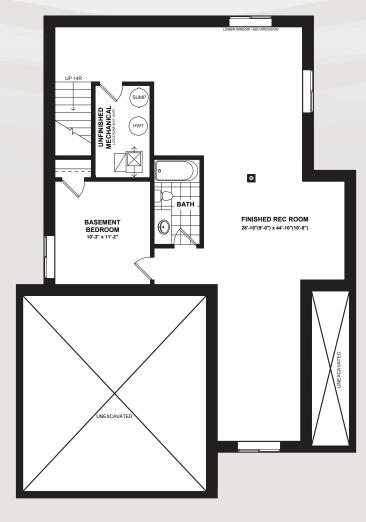

FINISHED BASEMENT

1,136 SQ.FT

MAIN FLOOR

1,104 SQ.FT

**SECOND FLOOR** 

1,251 SQ.FT

CEDAR

5 Bedrooms

3.5 Bathrooms (2.5+1)

3491 Sq.Ft. (2,355+1,136)

Actual usable floor space may vary from the stated floor area. Plans and elevations are artist's renderings and may contain options which are not standard on all models. Dunsire Homes Inc reserves the right to make changes to these floorplans, specifications, dimensions and elevations without prior notice and without compensation. Stated dimensions and square footages are approximate and should not be used as representation of the home's usable floor space or actual size. Any square footage of a single-family home or a multi-family home that is stated herein is approximate only, may vary from time to time, and remains subject to change without notice or compensation