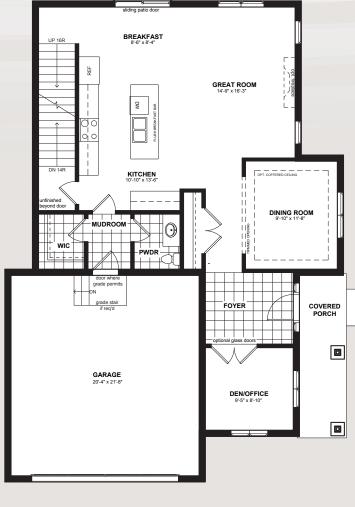

## CEDAR

www.Dunsire.com

**SECOND FLOOR** 

1,251 SQ.FT

MAIN FLOOR

1,104 SQ.FT

**CEDAR** 

4 Bedrooms

2.5 Bathrooms

2,355 Sq.Ft.

Actual usable floor space may vary from the stated floor area. Plans and elevations are artist's renderings and may contain options which are not standard on all models. Dunsire Homes Inc reserves the right to make changes to these floorplans, specifications, dimensions and elevations without prior notice and without compensation. Stated dimensions and square footages are approximate and should not be used as representation of the home's usable floor space or actual size. Any square footage of a single-family home or a multi-family home that is stated herein is approximate only, may vary from time to time, and remains subject to change without notice or compensation