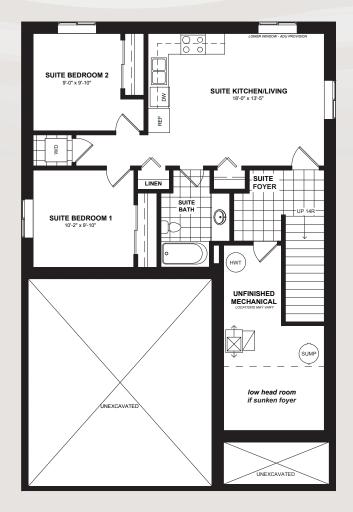

**SECONDARY SUITE** 

1,076 SQ.FT

MAIN FLOOR

1,026 SQ.FT

SECOND FLOOR

1,365 SQ.FT

**ASPEN** 

6 Bedrooms (4+2)

3.5 Bathrooms (2.5+1)

3,467 Sq.Ft.

Actual usable floor space may vary from the stated floor area. Plans and elevations are artist's renderings and may contain options which are not standard on all models. Dunsire Homes Inc reserves the right to make changes to these floorplans, specifications, dimensions and elevations without prior notice and without compensation. Stated dimensions and square footages are approximate and should not be used as representation of the home's usable floor space or actual size. Any square footage of a single-family home or a multi-family home that is stated herein is approximate only, may vary from time to time, and remains subject to change without notice or compensation