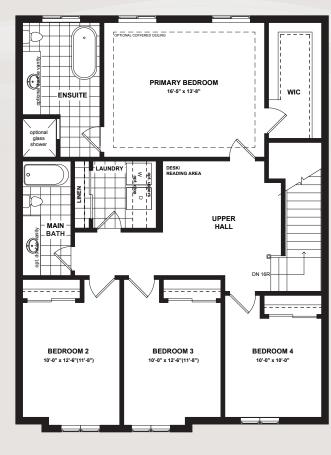

**SECONDARY SUITE** 

1,076 SQ.FT

MAIN FLOOR

1,026 SQ.FT

SECOND FLOOR

1,365 SQ.FT

**ASPEN** 

6 Bedrooms (4+2)

3.5 Bathrooms (2.5+1)

3,467 Sq.Ft.

Actual usable floor space may vary from the stated floor area. Plans and elevations are artist's renderings and may contain options which are not standard on all models. Dunsire Homes Inc reserves the right to make changes to these floorplans, specifications, dimensions and elevations without prior notice and without compensation. Stated dimensions and square footages are approximate and should not be used as representation of the home's usable floor space or actual size. Any square footage of a single-family home or a multi-family home that is stated herein is approximate only, may vary from time to time, and remains subject to change without notice or compensation