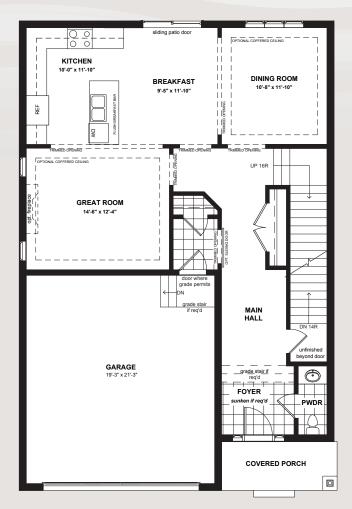

## **ASPEN**

www.Dunsire.com

**UNFINISHED BASEMENT** 

MAIN FLOOR

1,026 SQ.FT

SECOND FLOOR

1,365 SQ.FT

**ASPEN** 

2.5 Bathrooms

2,391 Sq.Ft.

FINISHED BASEMENT

1,076 SQ.FT

MAIN FLOOR

1,026 SQ.FT

**SECOND FLOOR** 

1,365 SQ.FT