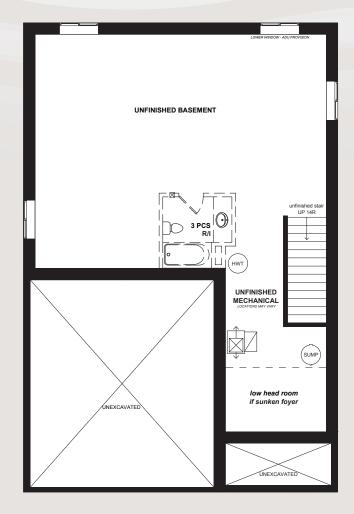

## **ASPEN**

www.Dunsire.com

**UNFINISHED BASEMENT** 

MAIN FLOOR

1,026 SQ.FT

SECOND FLOOR

1,365 SQ.FT

**ASPEN** 

2.5 Bathrooms

2,391 Sq.Ft.

FINISHED BASEMENT

1,076 SQ.FT

MAIN FLOOR

1,026 SQ.FT

**SECOND FLOOR** 

1,365 SQ.FT