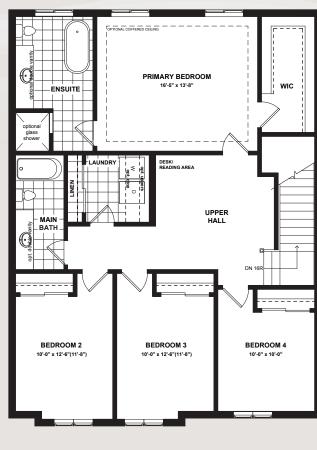

## **ASPEN**

www.Dunsire.com

**UNFINISHED BASEMENT** 

MAIN FLOOR

1,026 SQ.FT

SECOND FLOOR

1,365 SQ.FT

**ASPEN** 

2.5 Bathrooms

2,391 Sq.Ft.

FINISHED BASEMENT

1,076 SQ.FT

MAIN FLOOR

1,026 SQ.FT

**SECOND FLOOR** 

1,365 SQ.FT