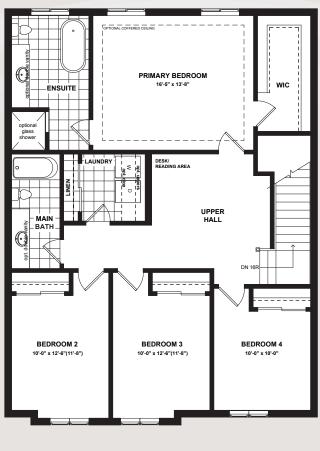

2.5 Bathrooms

2,391 Sq.Ft.

FINISHED BASEMENT

1,076 SQ.FT

MAIN FLOOR

1,026 SQ.FT

**SECOND FLOOR** 

1,365 SQ.FT

**ASPEN** 

5 Bedrooms

3.5 Bathrooms (2.5+1)

3,467 Sq.Ft.

Actual usable floor space may vary from the stated floor area. Plans and elevations are artist's renderings and may contain options which are not standard on all models. Dunsire Homes Inc reserves the right to make changes to these floorplans, specifications, dimensions and elevations without prior notice and without compensation. Stated dimensions and square footages are approximate and should not be used as representation of the home's usable floor space or actual size. Any square footage of a single-family home or a multi-family home that is stated herein is approximate only, may vary from time to time, and remains subject to change without notice or compensation