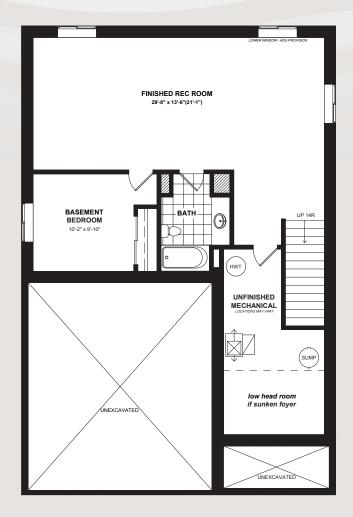

2.5 Bathrooms

2,391 Sq.Ft.

FINISHED BASEMENT

1,076 SQ.FT

MAIN FLOOR

1,026 SQ.FT

**SECOND FLOOR** 

1,365 SQ.FT

**SECONDARY SUITE** 

1,076 SQ.FT

MAIN FLOOR

1,026 SQ.FT

SECOND FLOOR

1,365 SQ.FT

**ASPEN** 

6 Bedrooms (4+2)