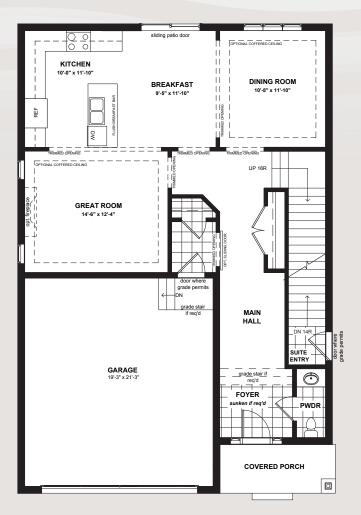

## **ASPEN**

www.Dunsire.com

**UNFINISHED BASEMENT** 

MAIN FLOOR

1,026 SQ.FT

SECOND FLOOR

1,365 SQ.FT

**ASPEN** 

2.5 Bathrooms

2,391 Sq.Ft.

FINISHED BASEMENT

1,076 SQ.FT

MAIN FLOOR

1,026 SQ.FT

**SECOND FLOOR** 

1,365 SQ.FT