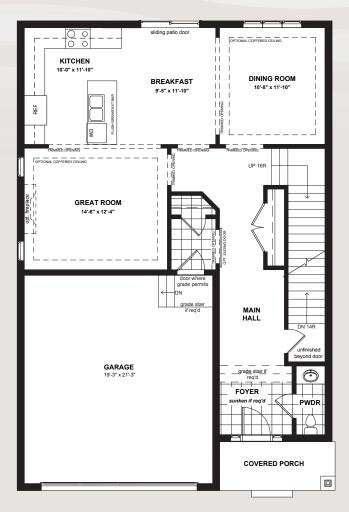

## **ASPEN**

www.Dunsire.com

**UNFINISHED BASEMENT** 

MAIN FLOOR

1,026 SQ.FT

SECOND FLOOR

1,365 SQ.FT

**ASPEN** 

2.5 Bathrooms

2,391 Sq.Ft.

FINISHED BASEMENT

1,076 SQ.FT

MAIN FLOOR

1,026 SQ.FT

**SECOND FLOOR** 

1,365 SQ.FT